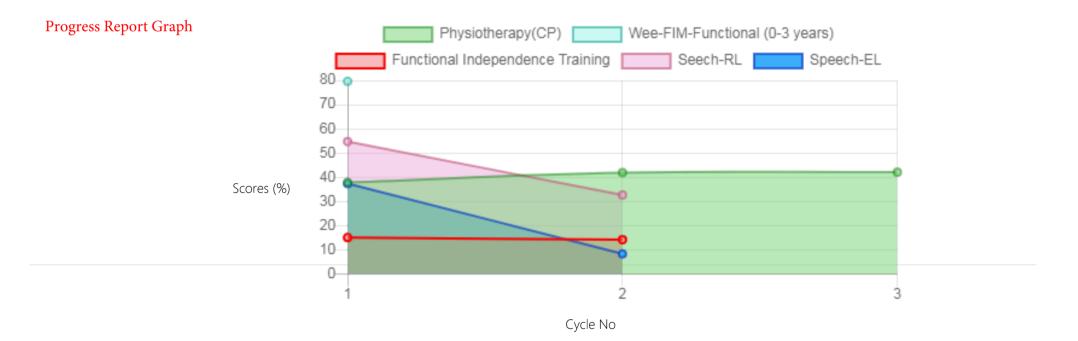

## Progress Report

| Evaluation No. | Physiotherapy(CP) Score %<br>- Month - Year | Speech<br>RL - EL - Month - Year   | Wee-FIM-Functional (0-3 years)<br>Score % - Month - Year | Functional Independence Training<br>Score % - Month - Year |
|----------------|---------------------------------------------|------------------------------------|----------------------------------------------------------|------------------------------------------------------------|
| 1              | 38.00% - April - 2022                       | 54.75% - 37.50% - September - 2022 | 79.63% - July - 2023                                     | 15.24% - April - 2022                                      |
| 2              | 41.98% - August - 2022                      | 32.75% - 8.50% - February - 2023   |                                                          | 14.29% - August - 2022                                     |
| 3              | 42.14% - February - 2023                    |                                    |                                                          |                                                            |